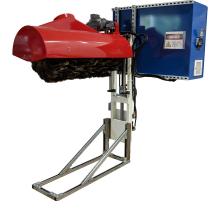

### Feather Duster Systems

- Automatic Tack-off
- Automatic Single Brush Tack-off
- Robotic Tack-off

### Ionizing Blow-off Machines

- Articulating and Stationary
- San Generated Air Blow-off
- Compressed Air Blow-off

Automatic Tack-off

Automatic Single Brush Tack-off

Articulating Blow-off System