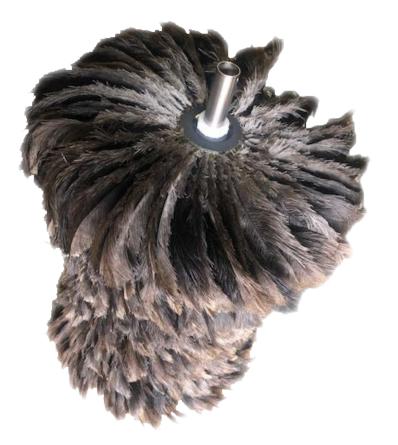

### Feather Duster Systems

- Automatic Tack-off
- Automatic Single Brush Tack-off
- Robotic Tack-off

### Ionizing Blow-off Machines

- Articulating and Stationary
- San Generated Air Blow-off
- Compressed Air Blow-off

Automatic Tack-off

Automatic Single Brush Tack-off

Articulating Blow-off System