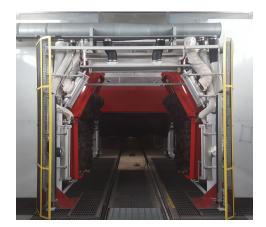

### Ionizing Blow-off Machines

- Articulating and Stationary
- San Generated Air Blow-off
- Compressed Air Blow-off

Automatic Tack-off

Automatic Single Brush Tack-off

Articulating Blow-off System